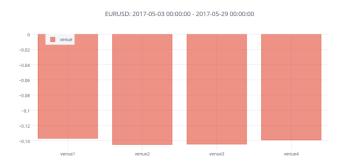

sparent
  - o commercial support from Cuemacro for easier maintenance
  - a lightweight web GUI with visualisations of TCA
  - o parallelisation to speed up computation
  - ability to call tcapy programmatically either directly or via RESTful API
  - o interactive HTML report generator
- Written in Python leveraging frameworks like pandas
- Commission Cuemacro to add new features

Get the cost benefits of outsourcing, whilst getting the transparency of having all the code

### Plot your orders alongside benchmarks



### Plot markouts for each trade

Orders: Markout



Quantitative Strategy +44 20 3290 9624 saeed@cuemacro.com @cuemacro

http://www.cuemacro.com

# Cuemacro

Seeking the cues in macro markets



### Compare trading costs by broker, venue & more

Aggregated Trader: Summary





### Understand the distribution of your trading costs

#### Aggregated Trader: PDF fit (USD notional)





### Understand how trading costs change over time

#### Aggregated Trader: Timeline



## Flag anomalous trades for compliance

#### Compliance: Trade Outliers

| 2018-01-12                          |        |         |       |     |            | rep cur    |   |          |        |       |
|-------------------------------------|--------|---------|-------|-----|------------|------------|---|----------|--------|-------|
| 13:33:36.256667+00:00               | EURUSD | broker2 | algo4 | EUR | 60783754.0 | 73832202.0 | 1 | 1.214827 | 1.2147 | -1.29 |
| 2018-01-12<br>15:57:43.283333+00:00 | EURUSD | broker5 | algo6 | EUR | 27854960.0 | 33837091.0 | 1 | 1.214907 | 1.2148 | -1.21 |
| 2018