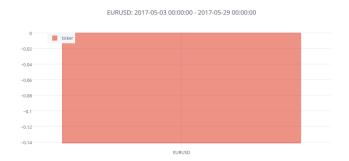

## Flag anomalous trades for compliance

#### Compliance: Trade Outliers

| 2018-01-12                          |        |         |       |     |            | rep cur    |   |          |        |       |
|-------------------------------------|--------|---------|-------|-----|------------|------------|---|----------|--------|-------|
| 13:33:36.256667+00:00               | EURUSD | broker2 | algo4 | EUR | 60783754.0 | 73832202.0 | 1 | 1.214827 | 1.2147 | -1.29 |
| 2018-01-12<br>15:57:43.283333+00:00 | EURUSD | broker5 | algo6 | EUR | 27854960.0 | 33837091.0 | 1 | 1.214907 | 1.2148 | -1.21 |
| 2018-01-12<br>09:45:01.363333+00:00 | EURUSD | broker3 | algo2 | EUR | 43553817.0 | 52829474.0 | 1 | 1.213100 | 1.2130 | -1.07 |