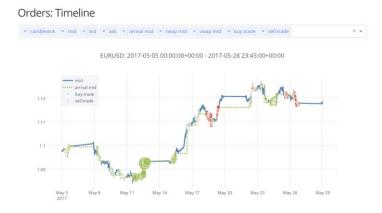

ading costs across different brokers, venues, algos etc.
- Deploy tcapy on your own internal servers within your corporate firewall and keep your trade history private
- tcapy enterprise licence includes
  - o access to 100% of the source code, so it is fully modifiable and transparent
  - o commercial support from Cuemacro for easier maintenance
  - a lightweight web GUI with visualisations of TCA
  - o parallelisation to speed up computation
  - ability to call tcapy programmatically either directly or via RESTful API
  - o interactive HTML report generator
- Written in Python leveraging frameworks like pandas
- Commission Cuemacro to add new features

Get the cost benefits of outsourcing, whilst getting the transparency of having all the code

### Plot your orders alongside benchmarks



### Plot markouts for each trade

Orders: Markout



Quantitative Strategy +44 20 3290 9624 saeed@cuemacro.com @cuemacro

http://www.cuemacro.com

# Cuemacro

Seeking the cues in macro markets



### Compare trading costs by broker, venue & more

Aggregated Trader: Summary





### Understand the distribution of your trading costs

#### Aggregated Trader: PDF fit (USD notional)





### Understand how trading costs change over time

#### Aggregated Trader: Timeline



## Flag anomalous trades for compliance

#### Compliance: Trade Outliers

| 2018-01-12                          |        |         |       |     |            | rep cur    |   |          |        |       |
|-------------------------------------|--------|---------|-------|-----|------------|------------|---|----------|-------